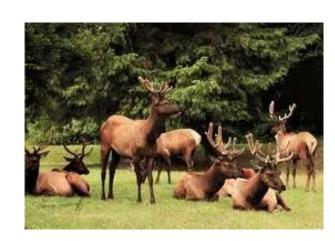

## gang

#### gang

We saw a gang of elk in the mountains out west.

gang(noun) a group of elk

Sentence Starter: There are

...... In Yellowstone.