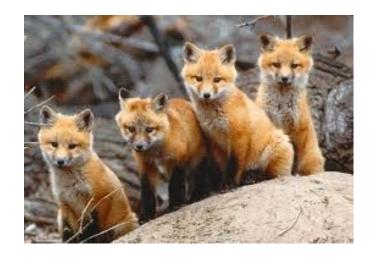

## skulk

#### skulk

The skulk of foxes ran through the meadow and into the brush at the edge of the forest.

**skulk (noun):** a group of foxes

Sentence starter: The skulk...