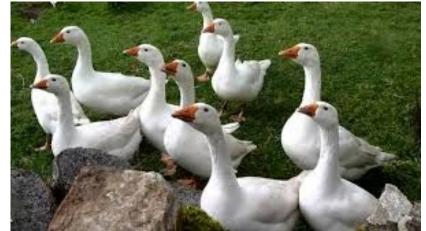

## gaggle

#### gaggle

A gaggle of geese crossed the road to entire the pond on the other side.

gaggle (noun): a group of geese

Sentence starter: The gaggle...