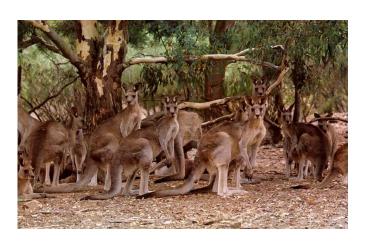

#### troop

You can see a troop of Kangaroo many places in Australia.

#### troop (noun) a group of kangaroo

Sentence starter:

Australia is a great place to...