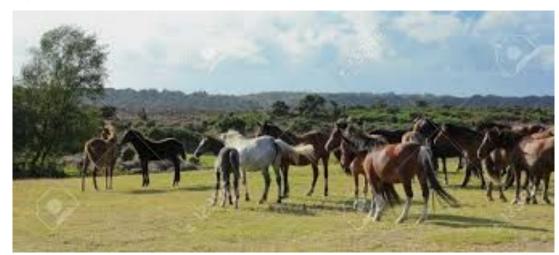

## string

#### string

The string of ponies gather in the field to graze on the freshly cut grass.

string (noun): a group of ponies

Sentence starter:

The string of ...