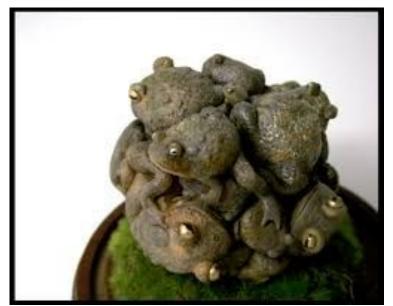

## knot

#### knot

Although toads do not usually gather together, when they do, they are known as a knot of toads.

Knot (noun): a group of toads

Sentence starter:

The knot of toads...